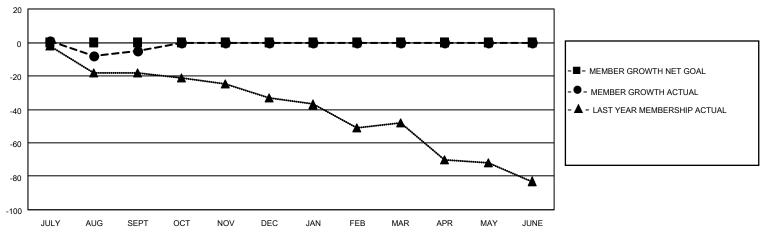

## GOALS AND ACTUAL MEMBERS CUMULATIVE

| DROPPED CLUBS: 0 |    | 10 CLUBS OF 31 ADDED 1 OR<br>MORE NEW MEMBERS | GENDER DISTRIBUTION                |              |  |
|------------------|----|-----------------------------------------------|------------------------------------|--------------|--|
|                  |    | WORE NEW WEWBERS                              | MALE                               | 426 (67.19%) |  |
|                  |    |                                               | FEMALE                             | 208 (32.81%) |  |
| DROPPED MEMBERS  |    |                                               | NON BINARY                         | 0 (0.00%)    |  |
| DE05405D         | 0  |                                               | PREFER NOT TO ANSWER               | 0 (0.00%)    |  |
| DECEASED         | 3  |                                               |                                    |              |  |
| CLUB CANCELLED   | 0  | CLICK HERE FOR CUMULATIVE                     | TOTAL FAMILY UNIT MEMBERS 75       |              |  |
| OTHER            | 19 | MEMBERSHIP DATA                               |                                    |              |  |
| TOTAL            | 22 |                                               | FAMILY MEMBERS PAYING HALF DUES 38 |              |  |
|                  |    |                                               |                                    |              |  |